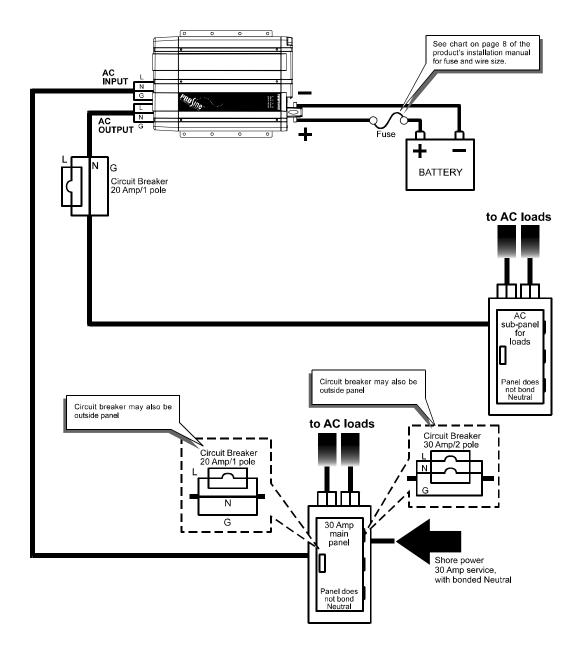

## **Installation Diagram**

PROsine is a trademark of Xantrex International. Xantrex is a registered trademark of Xantrex International.. © 2002 Xantrex International. All rights reserved.

Technical Note: PROsine 1000/1800: Installation for 30 Amp Service© December 1998 Xantrex International